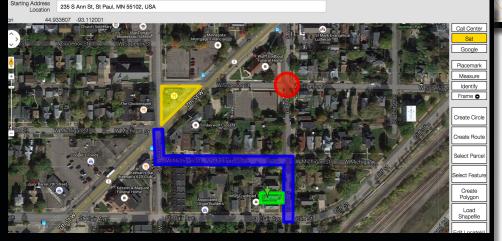

## The Next Generation of Electronic Ticket Processing

Gopher State One Call's ITIC system allows the user to map their entire work site using a visually driven, fully interactive interface.

| The number of lickets created is based on call-center policy for the excusation entities created. Click on each "Ticket" tab appearing below to verify the accuracy of the information depicted in the map at the right AND the corresponding "Location Information" text on the left. And globe in the ticket tab indicates that this ticket has not yet been left. And exchanging point in the toket tab indicates that this ticket has not yet been left. And exchanging point in the toket tab indicates that information in the fact on the left is incomplete. See the corresponding red exclanation point next to the left.  **Indicated 1this Ticket B |                                                                                                                                                                                                                                                                                                                                                                                                                 |                                                    |                        |
|----------------------------------------------------------------------------------------------------------------------------------------------------------------------------------------------------------------------------------------------------------------------------------------------------------------------------------------------------------------------------------------------------------------------------------------------------------------------------------------------------------------------------------------------------------------------------------------------------------------------------------------------------------------|-----------------------------------------------------------------------------------------------------------------------------------------------------------------------------------------------------------------------------------------------------------------------------------------------------------------------------------------------------------------------------------------------------------------|----------------------------------------------------|------------------------|
| EXCAVATOR INFORMATION ! %Group Edit Lzi/Lon 44,994254 -93,114255                                                                                                                                                                                                                                                                                                                                                                                                                                                                                                                                                                                               |                                                                                                                                                                                                                                                                                                                                                                                                                 |                                                    |                        |
| EXCAVATION INFORMATION %Group Edit                                                                                                                                                                                                                                                                                                                                                                                                                                                                                                                                                                                                                             |                                                                                                                                                                                                                                                                                                                                                                                                                 | 250 250 250 250 250 250 250 250 250 250            | Call Center Sat Google |
| LOCATION INFORMATION                                                                                                                                                                                                                                                                                                                                                                                                                                                                                                                                                                                                                                           |                                                                                                                                                                                                                                                                                                                                                                                                                 | W SUPERIOR ST                                      | Measure Identify       |
| COUNTY                                                                                                                                                                                                                                                                                                                                                                                                                                                                                                                                                                                                                                                         | RAMSEY                                                                                                                                                                                                                                                                                                                                                                                                          | + 605 Vag 356 238                                  | 224 220 Frame          |
| СПУ                                                                                                                                                                                                                                                                                                                                                                                                                                                                                                                                                                                                                                                            | ST. PAUL CITY LIMITS Y \$                                                                                                                                                                                                                                                                                                                                                                                       | 213 8 212                                          | Locate(s)              |
| ADDRESS #                                                                                                                                                                                                                                                                                                                                                                                                                                                                                                                                                                                                                                                      |                                                                                                                                                                                                                                                                                                                                                                                                                 | 603 365 259 253 345 345 243 F                      | 225 223                |
| DIG STREET                                                                                                                                                                                                                                                                                                                                                                                                                                                                                                                                                                                                                                                     | WESTERN AVE S                                                                                                                                                                                                                                                                                                                                                                                                   |                                                    |                        |
| NEAREST<br>INTERSECTING<br>STREET                                                                                                                                                                                                                                                                                                                                                                                                                                                                                                                                                                                                                              | W MICHIGAN ST                                                                                                                                                                                                                                                                                                                                                                                                   | WATCHDANST D                                       |                        |
| LOCATION<br>DESCRIPTION                                                                                                                                                                                                                                                                                                                                                                                                                                                                                                                                                                                                                                        | The excavation route begins at a point approximately 105 feet N from the intersection of WESTERN AVE S and W MICHEAN ST. Starting at this point (point 1), proceed approximately 106 feet S to point 2, from that point approximately 490 feet E to point 3, from that point approximately 490 feet E to point 3, from that point approximately 215 feet S to point 4. Mark a Stort width for the entire route. | 220 *7230 200 201 211 220 220                      | 822                    |
|                                                                                                                                                                                                                                                                                                                                                                                                                                                                                                                                                                                                                                                                | Point 1: Lat:44.9350072 Long: -93.116008 Point 2: Lat:44.93473 Long: -93.115992 Point 3: Lat:44.934728 Long: -93.1140929 Point 4: Lat:44.9341337 Long: -93.1140929  //                                                                                                                                                                                                                                          | 241 276 272 266 360 356 854 550 346 342 238 234 27 |                        |
| REMARKS                                                                                                                                                                                                                                                                                                                                                                                                                                                                                                                                                                                                                                                        |                                                                                                                                                                                                                                                                                                                                                                                                                 | 250 251 254 273 360 350 357 249                    |                        |
|                                                                                                                                                                                                                                                                                                                                                                                                                                                                                                                                                                                                                                                                | *                                                                                                                                                                                                                                                                                                                                                                                                               | 258 250 00 24 273 369 359 337                      |                        |

## 

ITIC includes a number of new mapping tools that offer precision and flexibility, while providing a user-friendly mapping experience. Users can create routes with custom widths, circles with varying radii, and select parcels based on parcel data. If none of these tools fit the work site, users may draw a free-hand polygon.